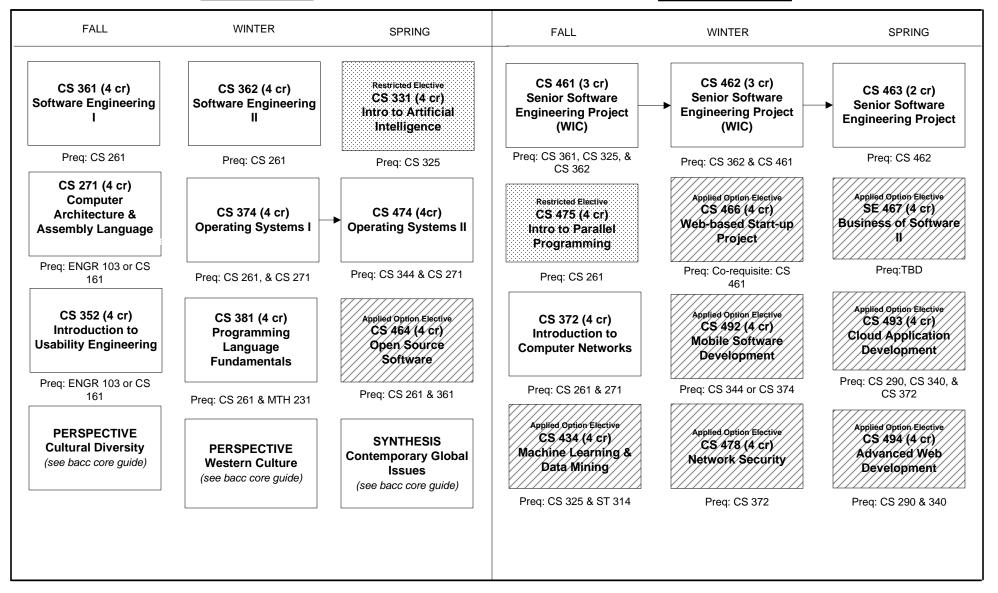

## BS in Computer Science – Software Engineering Applied Option SAMPLE CURRICULUM 2024-2025

THIRD YEAR

**FOURTH YEAR** 

**NOTES:** Shaded courses are part of the CS Applied Option's requirements and electives.

- Courses may not be offered in the term shown in future years. Students should check with their advisor about upcoming changes.
- Restricted Electives (RE): Required to complete two upper division restricted electives. Students should check with their advisor on upper division restricted elective course offerings.