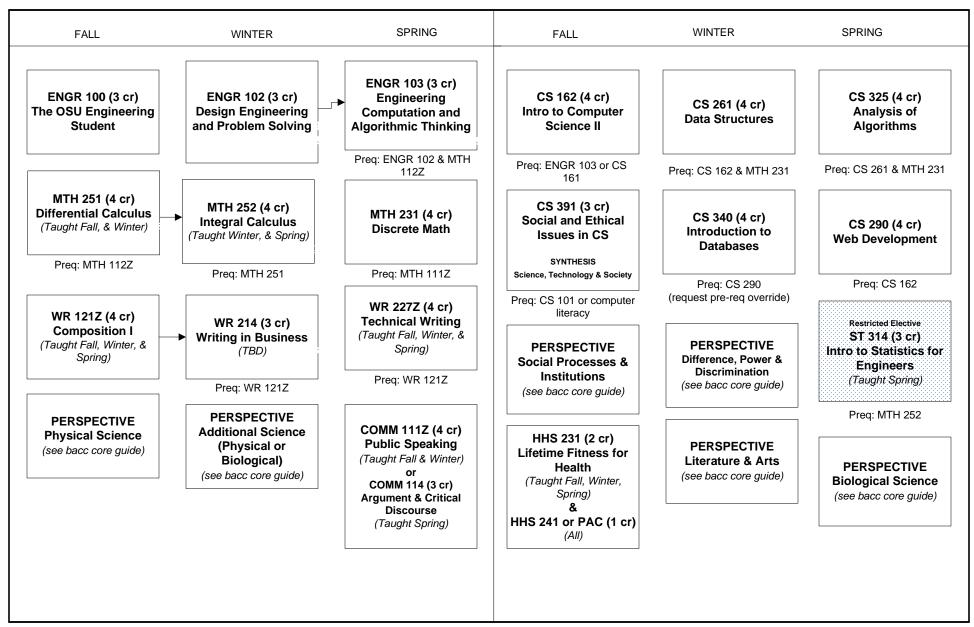

## BS in Computer Science – Software Engineering Applied Option SAMPLE CURRICULUM 2024-2025

FIRST YEAR

**SECOND YEAR** 

NOTES:

Shaded courses are part of the CS Applied Option's requirements and electives.

MTH courses not required for CS major but are MTH course pre-regs.