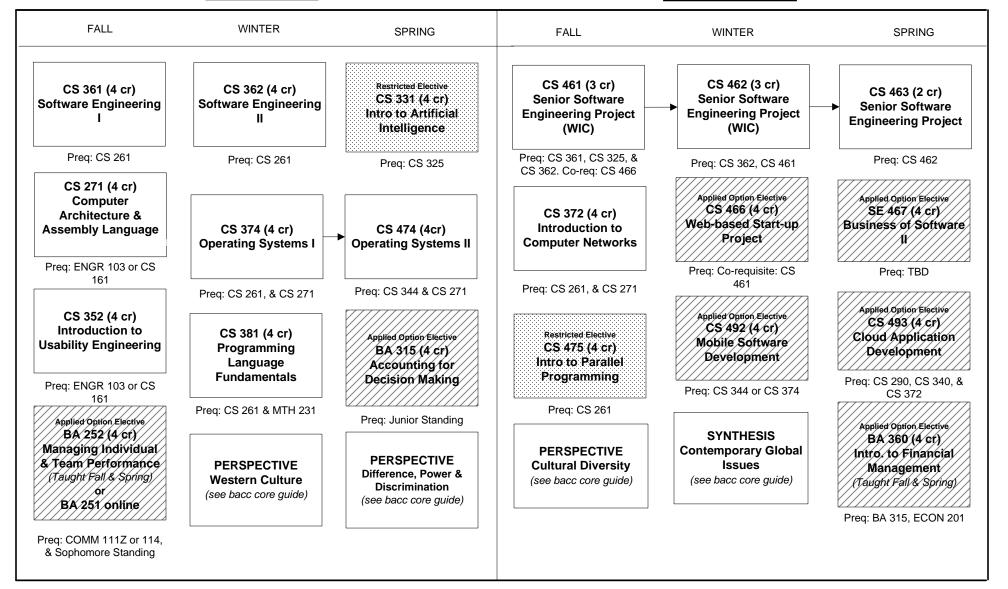

## **BS in Computer Science – Software Entrepreneurship Applied Option**

SAMPLE CURRICULUM 2024-2025

THIRD YEAR

FOURTH YEAR

NOTES: • Courses may not be offered in the term shown in future years. Students should check with their advisor about upcoming changes.

Restricted Electives (RE): Required to complete two upper division restricted electives. Students should check with their advisor on upper division restricted elective course offerings.