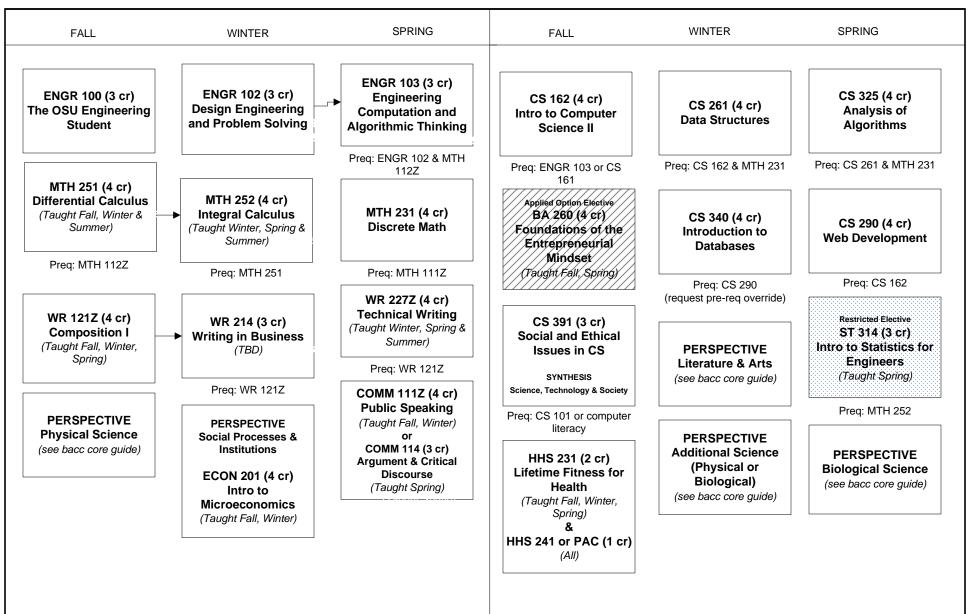

## BS in Computer Science - Software Entrepreneurship Applied Option SAMPLE CURRICULUM 2024-2025

## <u>FIRST YEAR</u>

SECOND YEAR

NOTES: Shaded courses are part of the CS Applied Option's requirements and electives.

MTH courses not required for CS major but are MTH Course pre-reqs.