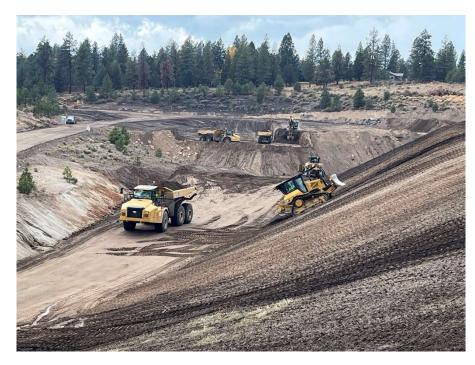

## **WEEKLY SUMMARY**

The north slopes of the Innovation District are starting to take shape providing an idea of what this landscape will look like.

Meanwhile in Cell 3, slopes are being finished and tracked in as well.

## **PHOTOS**

### **POINTS OF EMPHASIS**

- Innovation District Slope Shaping
- Cell 3 Slope Finishing
- Century Drive RAB Utilities