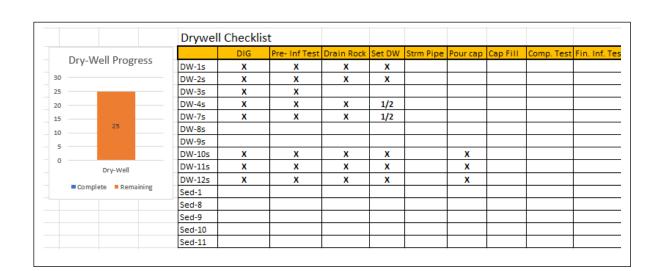

## **NOTES:**

- HDPE pipe installation has been the talk of the week as Knife River has been working with Systems West Engineering, HHPR and OSU to finalize amendments to the grand scope of the HDPE Pipe install to commence in the coming weeks.
- Knife River has been working with PP&L to adress an existing power line at the intersection of 15<sup>th</sup> street and cascade that does not have adequate cover to comply with city of bend standards. We are in the process of coming up with a plan to lower the existing line to ensure adequate cover for future roadway.
- Next week we should expect to start finishing up some dry wells and beginning final infiltration testing with HHPR to evaluate performance and ensure OSU is receiving an adequate product for future improvments.
- Quality Drilling was on site Friday to proceed with drilling and blasting selected dry-well galleries. 2 shots occurred for a total of 6 DW galleries blasted